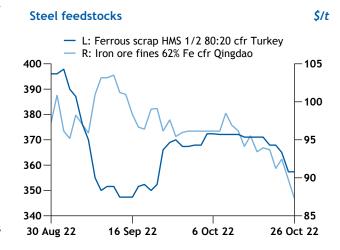

#### **MARKETS**

| Key prices                                  |        |        |        |         |
|---------------------------------------------|--------|--------|--------|---------|
|                                             | Timing | Low    | High   | ±       |
| Ferrous scrap                               |        |        |        |         |
| HMS 1/2 80:20 cfr Turkey, \$/t              | 26 Oct |        | 357.50 | nc      |
| HMS 1/2 80:20 cfr Taiwan, \$/t              | 26 Oct |        | 360.00 | -3.00   |
| #1 busheling del US south, \$/gt            | Oct    |        | 362    | -30.00  |
| #1 busheling del US Midwest, \$/gt          | 21 Oct | 338    | 365    | nc      |
| Shredded del US south, \$/gt                | Oct    | 550    | 358    | -30.00  |
| #1 HMS del USEC export yard, \$/gt          | 25 Oct |        | 278.00 | -5.00   |
| HMS 1/2 del NW Europe export yard €/t       | 25 Oct | 305.00 | 320.00 | -12.50  |
| H2 fob Japan, \$/t                          | 26 Oct | 505.00 | 338.00 | +3.00   |
| Steel feedstocks                            | 20 000 |        | 550.00 | 5.00    |
| Iron ore fines 62% cfr Qingdao, \$/dmt      | 26 Oct |        | 87.25  | -2.45   |
| Pig iron cfr New Orleans, \$/t              | 20 Oct | 550    | 555    | nc      |
| Steel                                       | 20 000 | 330    | 333    | 110     |
| Rebar fob Turkey \$/t                       | 26 Oct |        | 655.00 | nc      |
| HRC ex-works US Midwest \$/st               | 25 Oct |        | 736    | -1      |
| HRC ex-works US south \$/st                 | 25 Oct |        | 736    | -4      |
| HRC ex-works NW Europe €/t                  | 26 Oct |        | 685    | +15     |
| US HRC/busheling spread \$/st               | 25 Oct |        | 422    | -1      |
| Stainless steel scrap                       | 23 000 |        | 422    | -,      |
| •                                           | 26 Oct | 0.44   | 0.47   | +0.02   |
| 304 (18-8) solids del US processor \$/lb    | 13 Oct |        | 1,250  | +0.02   |
| 304 (18-8) solids cif Rotterdam €/t         |        | 1,200  | ,      | +0.02   |
| 316 solids del US processor \$/lb           | 26 Oct | 0.84   | 0.88   |         |
| 316 solids cif India \$/lb                  | 20 Oct | 1.09   | 1.10   | nc      |
| LME nickel 3-month official \$/t            | 26 Oct | 22,445 | 22,455 |         |
| Aluminium prices                            | 24 0-4 | 0.7/   | 0.70   | . 0. 02 |
| Scrap cans (UBCs) del US \$/lb              | 26 Oct | 0.76   | 0.78   | +0.02   |
| P1020 US Midwest transaction \$/lb          | 26 Oct | 1.2174 | 1.2276 | +0.0316 |
| 6063 bare extrusion scrap del US \$/lb      | 25 Oct | 0.98   | 1.00   | -0.03   |
| A380.1 secondary alloy del US \$/lb         | 20 Oct | 1.45   | 1.48   | nc      |
| Twitch del US \$/lb                         | 20 Oct | 0.83   | 0.85   | +0.05   |
| Zorba 99/3 fas US west coast \$/lb          | 21 Oct | 0.70   | 0.73   | -0.01   |
| Zorba 99/3 cif China \$/lb                  | 21 Oct | 0.77   | 0.78   | nc      |
| ADC12 cif Japan \$/t                        | 20 Oct | 2,100  | 2,180  | nc      |
| Taint/Tabor del European smelter €/t        | 20 Oct | 1,300  | 1,350  | +25     |
| 6063 extrusion in-warehouse Rotterdam \$/t  |        | 825    | 875    | -25     |
| LME aluminium cash official \$/t            | 26 Oct | 2,265  | 2,266  |         |
| Copper, brass prices                        |        |        |        |         |
| Bare bright del US \$/lb                    | 26 Oct | 3.45   | 3.48   | +0.13   |
| Bare bright chops del US \$/lb              | 26 Oct | 3.46   | 3.49   | +0.13   |
| Bare bright cif Asia \$/lb                  | 26 Oct | 3.54   | 3.56   | +0.18   |
| #1 wire and tube del US \$/lb               | 26 Oct | 3.39   | 3.42   | +0.14   |
| #2 scrap cif Asia ports \$/lb               | 26 Oct | 3.28   | 3.38   | +0.18   |
| #2 scrap del Europe cash spread % of LME    | 26 Oct | 3.17   | 3.24   | +0.09   |
| Cathode premium in-w'house Rotterdam \$/t   | 25 Oct | 70     | 100    | nc      |
| Cathode grade A US transaction price \$/lb  | 26 Oct | 3.72   | 3.74   | +0.18   |
| Brass scrap US C260 transaction price \$/lb | 26 Oct | 2.79   | 2.83   | +0.10   |
| LME copper cash official \$/t               | 26 Oct | 7,762  | 7,763  | nc      |
| Comex copper cash official \$/lb            | 26 Oct |        | 3.63   | +0.18   |
| Minor metals \$/lb                          |        |        |        |         |
| Silicon 5-5-3 98.5% Si fob US warehouse     | 25 Oct | 2.75   | 3.20   | nc      |
| Titanium 85% Ti non-tin turnings del US     | 20 Oct | 1.05   | 1.15   | nc      |
| Titanium 6Al 4V aero turnings del US        | 20 Oct | 4.25   | 4.85   | nc      |
| Tungsten carbide inserts fob US processor   | 30 Sep | 10.25  | 10.75  | -0.50   |
|                                             |        |        |        |         |

#### Turkey scrap: Many sellers reluctant to go short

The Turkish scrap import price was flat on Wednesday on a lack of new bid/offer indications but market participants continued to state that the extent of any near-term price fall will be limited by the tightness of supply available to exporters.

The *Argus* daily HMS 1/2 80:20 cfr Turkey steel scrap assessment was flat at \$357.50/t cfr.

Taking a short position in November or December before the winter season is typically a difficult decision to make for a scrap exporter and that is more the case than ever this year because of a sharp fall in flows as the economic situation in most exporting regions has weakened in recent months.